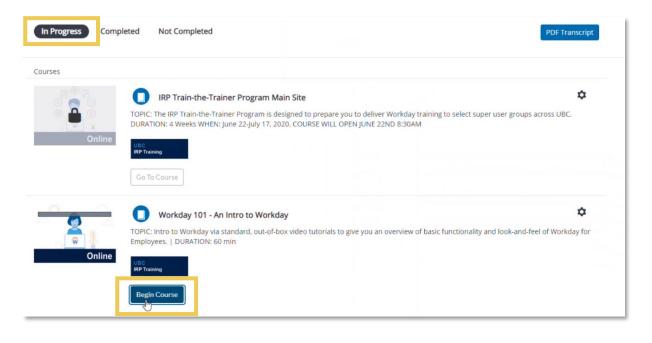

- 12. You can access the course by finding it in the 'In Progress' section of the Dashboard
- 13. Choose the applicable course and click on 'begin course' to launch the course