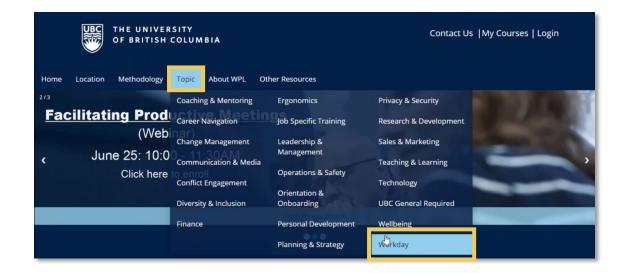

#### **QUICK REFERENCE GUIDE:** COURSE REGISTRATION (1/3)

Register for Workday learning today through UBC Workplace Learning (WPL) using the following steps

- 1. Navigate to UBC Workplace Learning
- 2. Click on 'Topic'
- 3. Choose 'Workday' from the drop-down menu

- 4. Scroll down to view available courses
- 5. Click on the course for which you would like to register
- 6. Click on 'enroll' on the course page