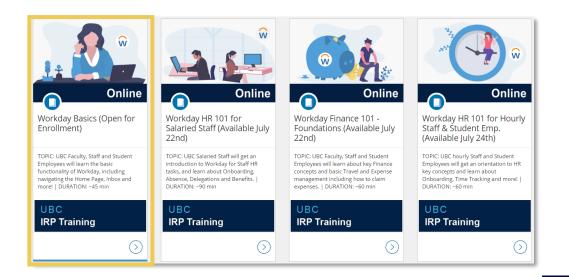

- 4. Scroll down to view available courses
- 5. Click on the course for which you would like to register
- 6. Click on 'enroll' on the course page