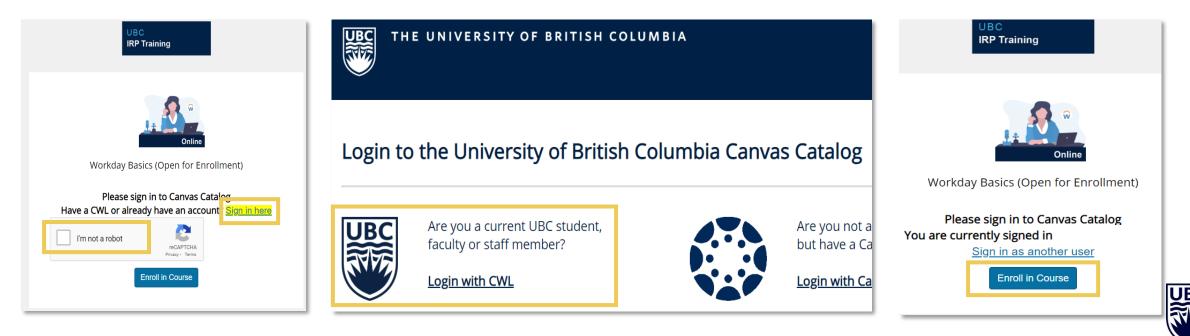

### QUICK REFERENCE GUIDE: LEARNING COURSE REGISTRATION (2/3)

Register for Workday learning today through UBC Workplace Learning (WPL) using the following steps

- 7. Verify reCAPTCHA
- 8. Click on 'sign in here' to log into your CWL account
- 9. Choose 'login with CWL' for current UBC student, faculty, or staff member
- 10. Complete CWL authentication (login with username, password, and complete multi-factor authentication) [step not displayed in screenshot]

10. Once signed in, click on 'enroll in course'