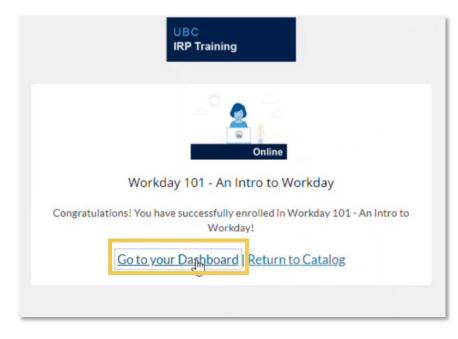

#### QUICK REFERENCE GUIDE: LEARNING COURSE REGISTRATION (3/3)

Register for Workday learning today through UBC Workplace Learning (WPL) using the following steps

11. Once enrolled, click on 'Go to your Dashboard' to access the course you have enrolled in