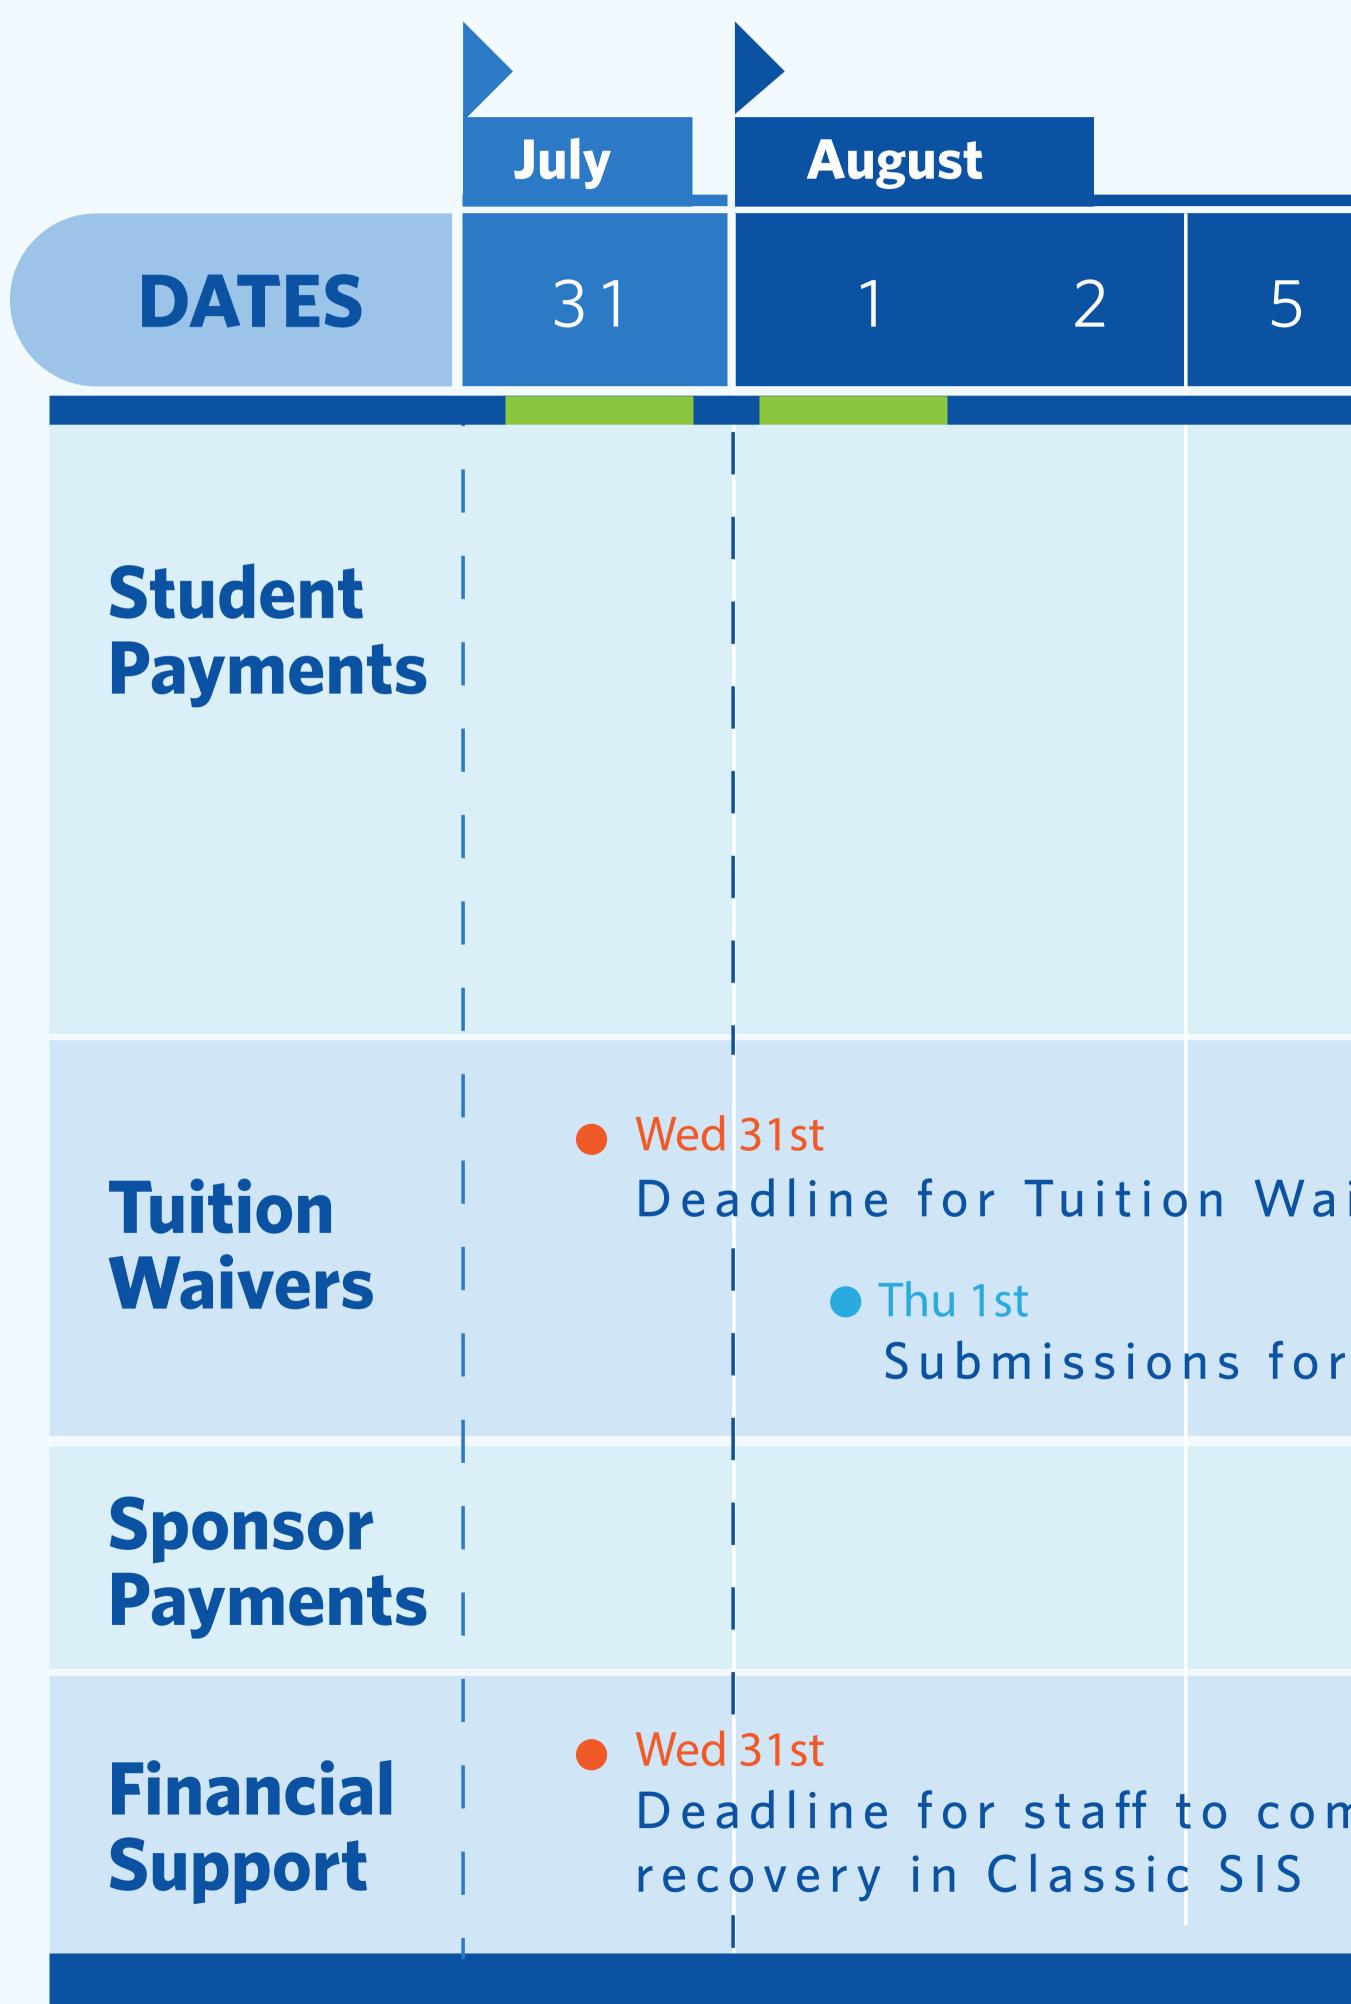

# **DEADLINES AND KEY DATES FOR STUDENT FINANCIAL RECORDS** LEGEND • Deadline • Key Date

Deadlines and key dates for payments in Clas financial balances into Workday are as follows

| assic<br>ws: | assic SIS to transfer final<br>vs: Ved 28 |         |                                                                                                                                                                                                                                                                                                                                                                                               |         |         |                   |        |         |         |                                                      | Wed 28th |        |         |         |          |                  |                  |                                            |     |  |
|--------------|-------------------------------------------|---------|-----------------------------------------------------------------------------------------------------------------------------------------------------------------------------------------------------------------------------------------------------------------------------------------------------------------------------------------------------------------------------------------------|---------|---------|-------------------|--------|---------|---------|------------------------------------------------------|----------|--------|---------|---------|----------|------------------|------------------|--------------------------------------------|-----|--|
|              |                                           |         |                                                                                                                                                                                                                                                                                                                                                                                               |         |         |                   |        |         |         | Classic SIS financial transaction freeze & loading S |          |        |         |         |          |                  |                  | from Classic<br>SIS loaded<br>into Workday |     |  |
| 5            | 6                                         | 7       | 8                                                                                                                                                                                                                                                                                                                                                                                             | 9       | 12      | 13                | 14     | 15      | 16      | 19                                                   | 20       | 21     | 22      | 23      | 26       | 27               | 28               | 29                                         | 30  |  |
|              |                                           |         | <ul> <li>Thu 8th         <ul> <li>Begin posting cheques             and online bill payments             in Workday instead of             Classic SIS                  EPayment tuition             merchant goes             offline</li> </ul> </li> <li>Thu 8th         Last day for students to request tuition payme         Classic SIS for sessions before and including 2</li> </ul> |         |         |                   |        |         |         | Re<br>n in<br>yment                                  | Classic  | SIS di | isabled |         |          |                  | tments           |                                            |     |  |
| 'aive        | ersubm                                    | ission  | s for se                                                                                                                                                                                                                                                                                                                                                                                      | essions | s befor | e and i           | ncludi | ing 202 | 4 Summ  | er                                                   |          |        |         |         |          |                  |                  |                                            |     |  |
| or 20        | 024 Wi                                    | nter Tı | uition \                                                                                                                                                                                                                                                                                                                                                                                      | Waiver  | s open  |                   |        |         |         |                                                      |          |        |         |         |          |                  |                  |                                            |     |  |
|              |                                           |         |                                                                                                                                                                                                                                                                                                                                                                                               |         |         |                   |        |         |         |                                                      | adline   |        |         |         | -        | payme<br>)24 Sun | nts in C<br>nmer | Classic                                    | SIS |  |
| ompl         | lete 20                                   | 24 Sun  | nmer a                                                                                                                                                                                                                                                                                                                                                                                        | ward    |         | on 12th<br>eadlin | e to a | ccept 2 | 024 Sur | nmer a                                               | wards a  | and bu | rsaries | in Clas | ssic SIS | 5                |                  |                                            |     |  |